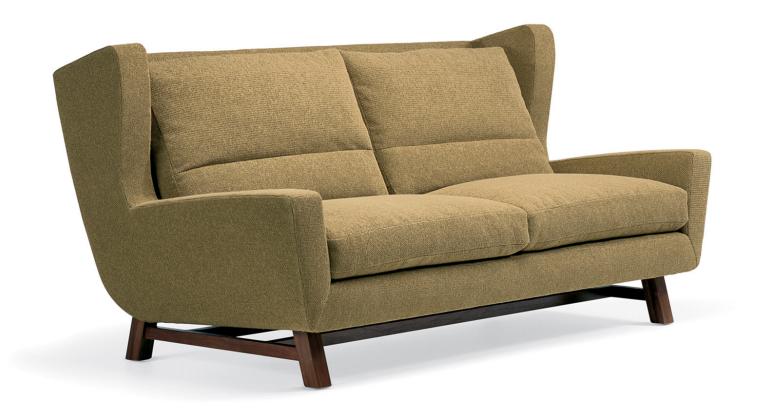

## **SKOOP SOFA**

Our Skoop Sofa expands our homage to Danish modern design and the genius of Arne Jacobson's iconic Egg Chair. The comfy high back cushions to rest your head, the integrated lumbar support for your back and the overall sensuous shape offers you all the ingredients for a place to engage or to contemplate in solitude.

Handcrafted in California.