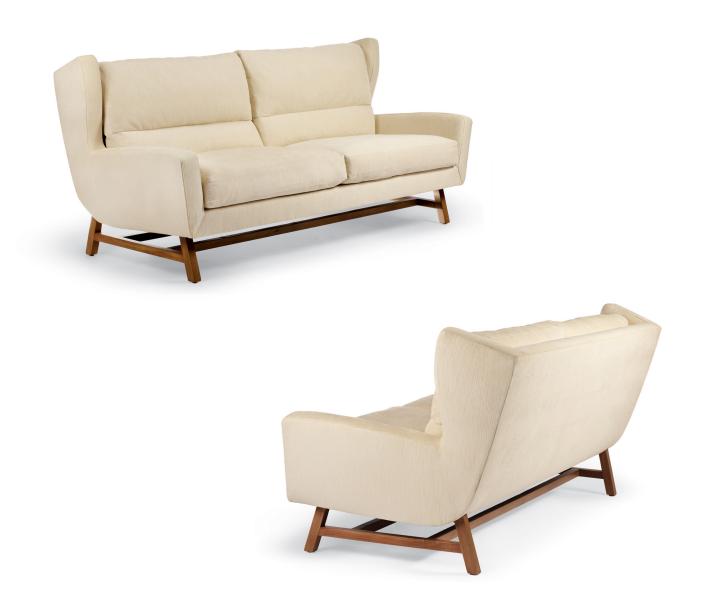

## **SKOOP SOFA**

Our Skoop Sofa expands our homage to Danish modern design and the genius of Arne Jacobson's iconic Egg Chair. The comfy high back cushions to rest your head, the integrated lumbar support for your back and the overall sensuous shape offers you all the ingredients for a place to engage or to contemplate in solitude.

Handcrafted in California.